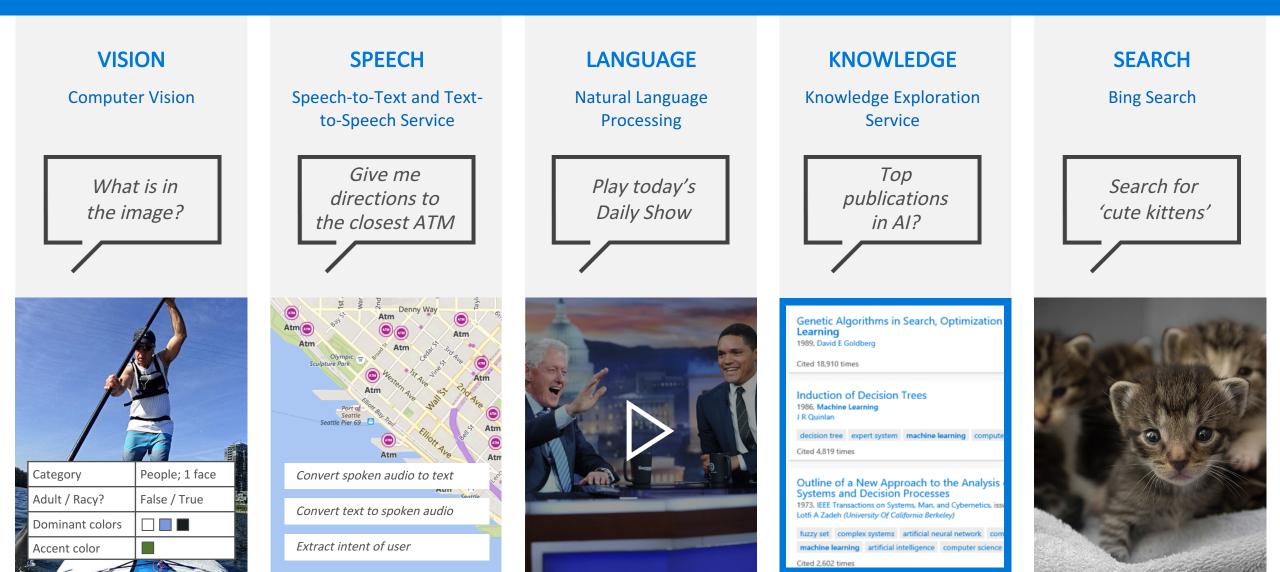

### Learn and engage with artificial intelligence

### Interact in personal, natural ways

Smart Recommendations, personalization, immersive experiences

### Infuse processes with intelligence

Dynamics CRM

### Capitalize on hidden insights beyond your data

Advanced Analytics, Machine Learning, Data Enrichment

 $\Box$ 

Trust

Open and Hybrid

App Innovation

Data-Driven Intelligence