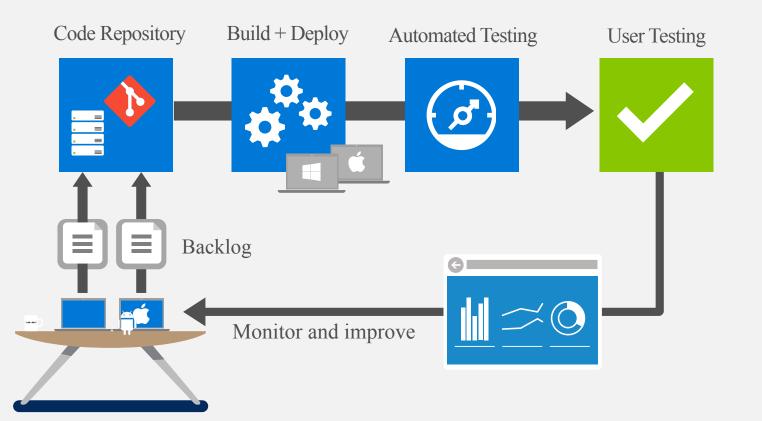

### Manage applications proactively

#### **Azure Portal**

#### Application Insights

#### Operations Management Suite