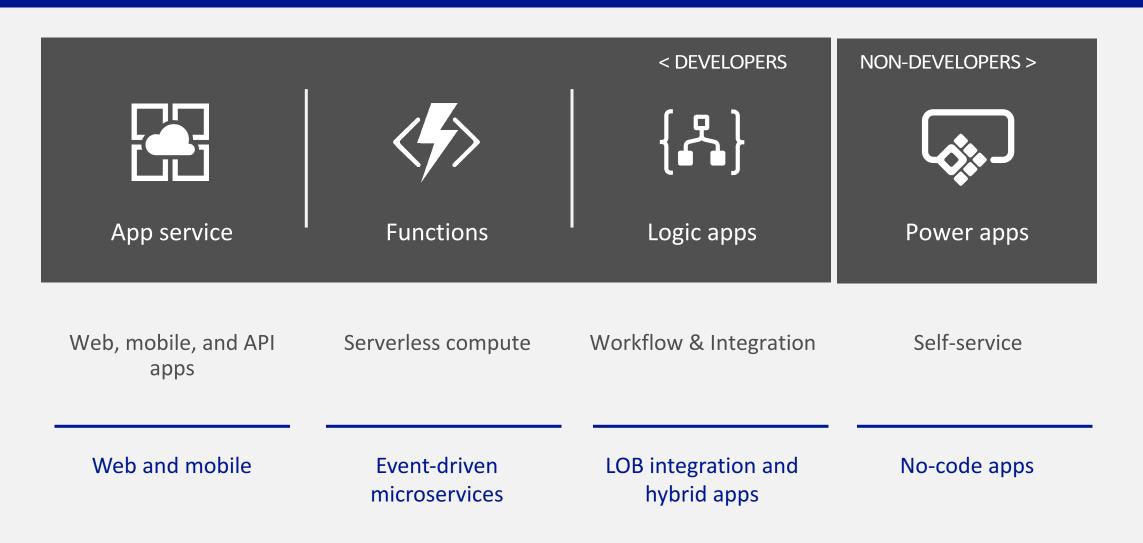

### Accelerate innovation with the cloud

Build apps faster and easier Manage applications proactively Deliver native mobile apps seamlessly

### Deliver native mobile apps seamlessly

#### Mobile DevOps

Mobile Back-end Services

Cloud and Offline Data

User Authentication

Push Notifications