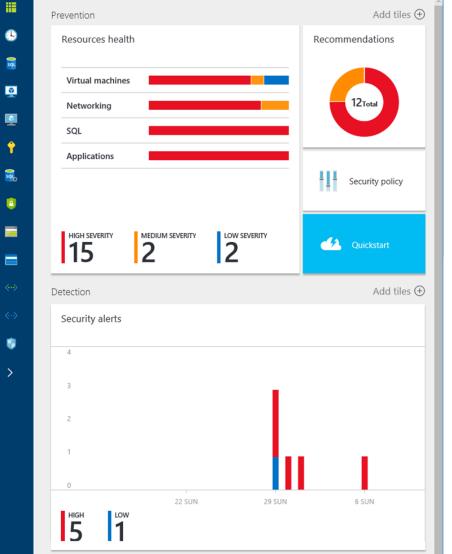

#### Prevent

Detect

#### Respond

| TOTAL        |                                                     |
|--------------|-----------------------------------------------------|
|              |                                                     |
| TOTAL        |                                                     |
| 7 of 11 VMs  |                                                     |
| 1 of 11 VMs  |                                                     |
| 10 of 11 VMs |                                                     |
| 1 of 11 VMs  |                                                     |
|              | TOTAL<br>7 of 11 VMs<br>1 of 11 VMs<br>10 of 11 VMs |

#### Virtual machines

| NAME         | $\sim$ | ONBOARDING ^ | SYSTEM UPDATES $\land$ | ANTIMALWARE |
|--------------|--------|--------------|------------------------|-------------|
| 👰 VM-W6      |        | ⊘            | 0                      | 0           |
| 👥 VM-W5      |        | ⊘            | 0                      | 0           |
| VM-W4        |        | <b>O</b>     | 0                      | 0           |
| <b>VM-W2</b> |        | 0            | <b>A</b>               | 0           |
| VM-L3        |        | <b>O</b>     | •                      | •           |
| VM-CL-W1     |        | 0            | 0                      | 0           |
| node14       |        | 0            | 0                      | 0           |
| node13       |        | 0            | 0                      | 0           |
| node12       |        | ⊘            | 0                      | 0           |