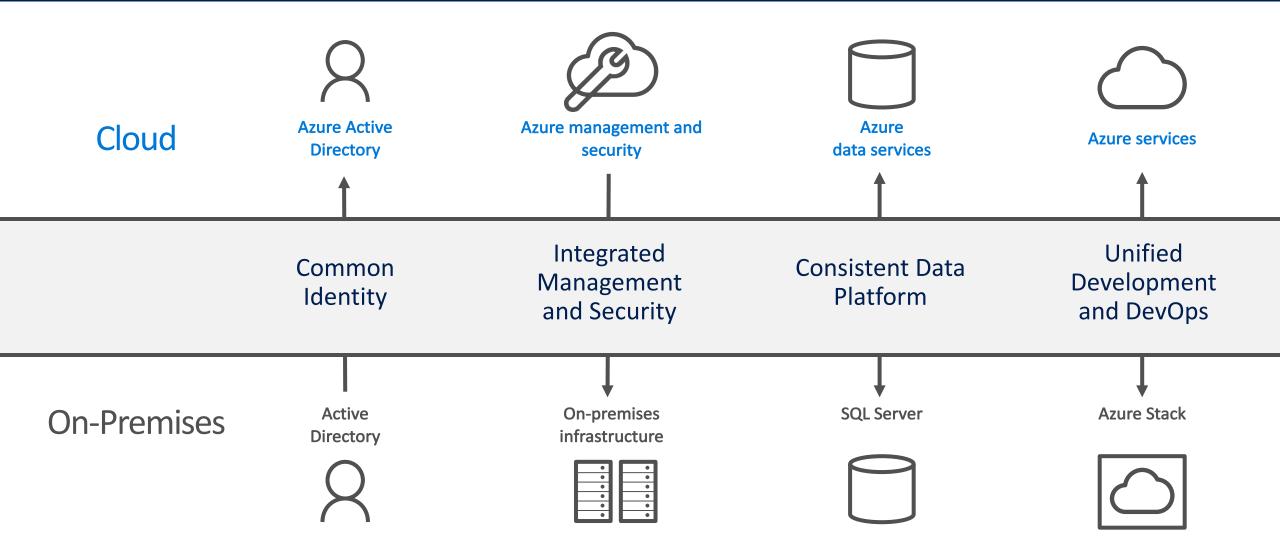

### Build freely, deploy consistently

Consistent identity, apps, data & management Deploy the cloud on-premises

### Deploy the cloud on-premises