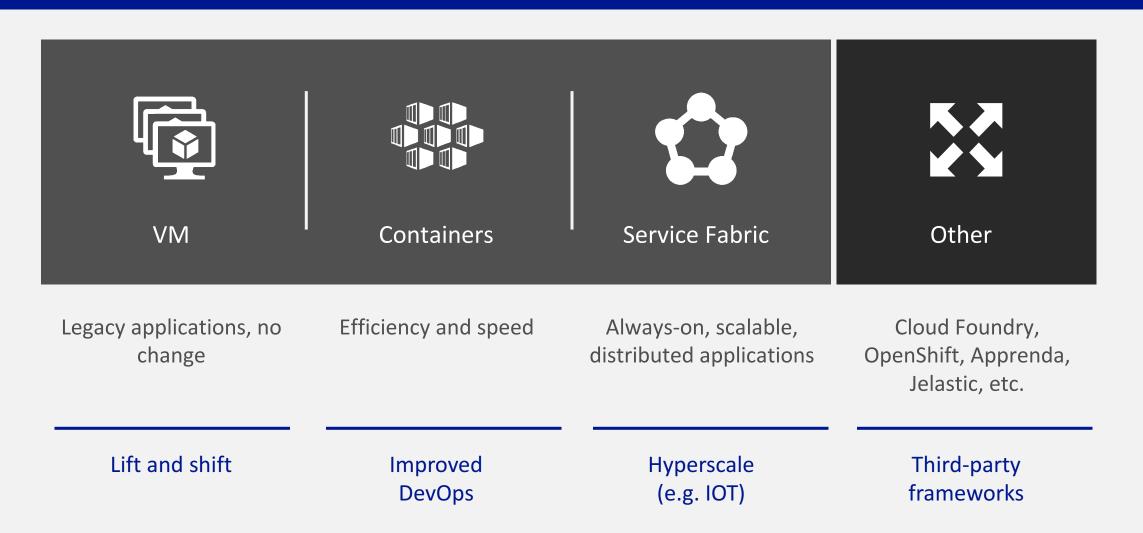

### Accelerate innovation with the cloud

Build apps faster and easier Manage applications proactively Deliver native mobile apps seamlessly

### Build apps faster and easier - IAAS

### Build apps faster and easier - PAAS