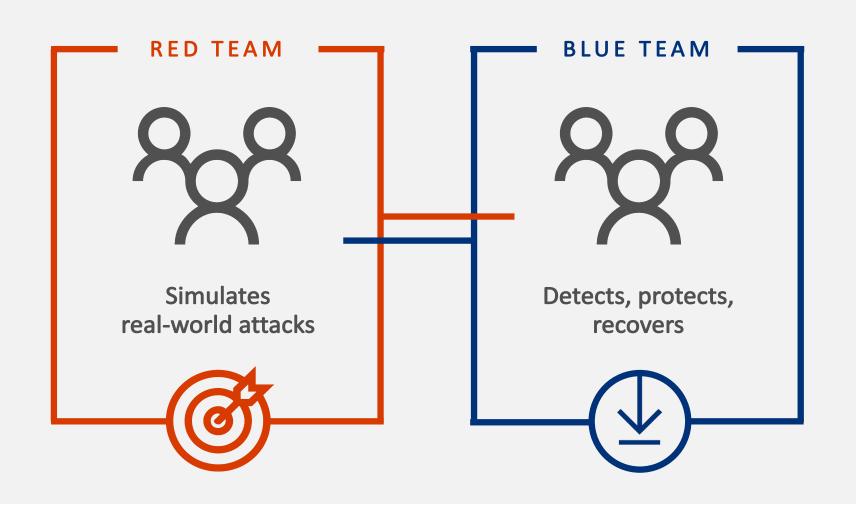

### Detect and mitigate threats

Assume Breach

**Identify Attacks** 

Restore Environment

### Detect and mitigate threats