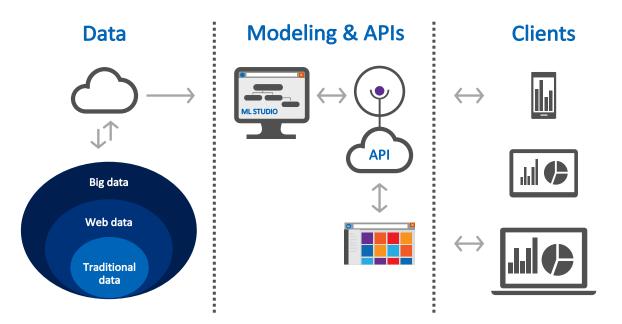

### Power decisions & apps with insights

Support business strategy with any data Predict and respond proactively

Learn and engage with artificial intelligence

### Support business strategy with any data

### Predict and respond proactively

Azure machine learning templates

Azure machine learning service

**Demand forecasting** 

Predictive maintenance

Vehicle telemetry

### Learn and engage with artificial intelligence