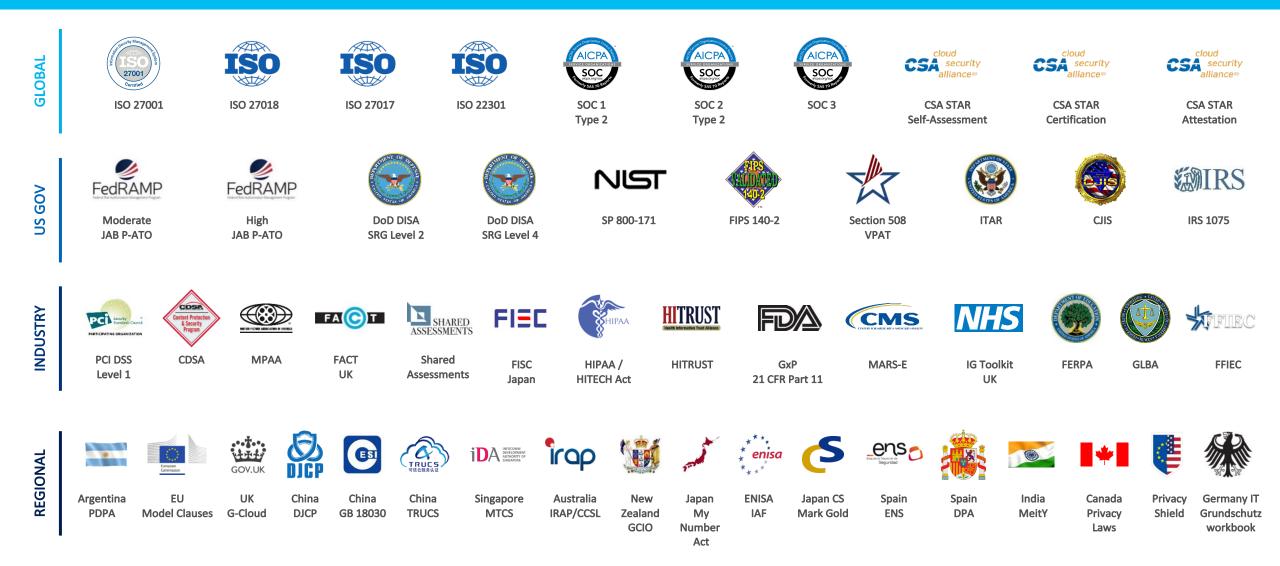

| 0           |
| VM-L3        |        | <b>O</b>     | •                      | •           |
| VM-CL-W1     |        | 0            | 0                      | 0           |
| node14       |        | 0            | 0                      | 0           |
| node13       |        | 0            | 0                      | 0           |
| node12       |        | ⊘            | 0                      | 0           |

### Achieve global scale, in local regions

### Azure regions

3

#### **RECENTLY LAUNCHED:**

US Regions: West US 2 and West Central Germany – Launched in Sep 2016 United Kingdom – Launched in Sep 2016

#### NEWLY ANNOUNCED:

France: France Central and France South Korea: Korea Central and Korea South DoD East and Central Trust

### The most trusted and compliant cloud





## Microsoft Azure





#### **Open and Hybrid**

Build freely, deploy consistently in the cloud & on-prem

App Innovation Accelerate innovation with the cloud

Data-Driven Intelligence Power decisions & apps with insights

### Build freely, deploy consistently





Consistent identity, apps, data & management Deploy the cloud on-premises





### Deploy the cloud on-premises





## Microsoft Azure





#### **Open and Hybrid**

Build freely, deploy consistently in the cloud & on-prem



Accelerate innovation with the cloud



#### **Data-Driven Intelligence**

Power decisions & apps with insights

### Accelerate innovation with the cloud





Build apps faster and easier Manage applications proactively Deliver native mobile apps seamlessly

### Build apps faster and easier - IAAS