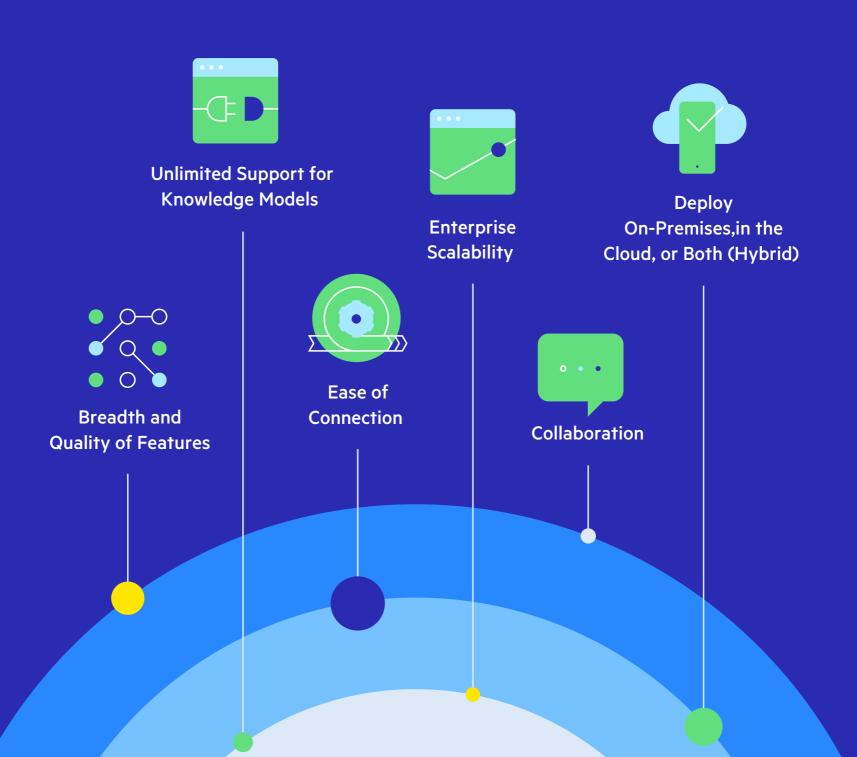

## What is Semaphore?

Progress® Semaphore<sup>™</sup> is a semantic AI platform that enhances data with meaning and context using semantic relationships. Semaphore does this by generating metadata, transforming your information into meaningful, actionable intelligence.